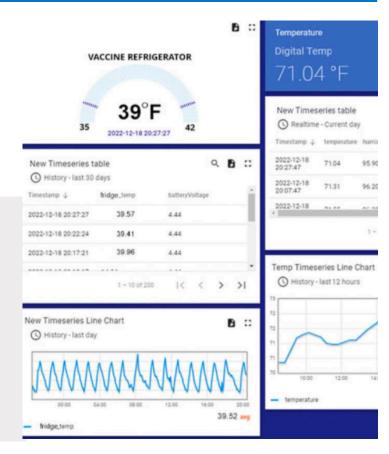

#### SAVE TIME WITH EASY-TO USE DASHBOARDS

### FIND WHAT YOU NEED MULTIPLE LEVELS OF ACCESS LONG TERM DATA STORAGE EASY INSTALLATION